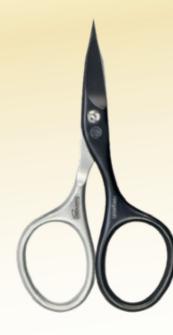

# A new design with Solingen quality

Newest technology used in production.
This new scissors design offers an excellent cut.
All scissors are adjusted by hand with Torx screws,
and tested for a perfect cut. Our customers call this
product a "charmer".

Cuticle Scissors tower point tip
Art.No. 45837

They style n4

Combined Scissors
Art.No. 44837

Dackstyle n4

niegeloh

Cuticle Scissors
Art.No. 45847

Önckstyle n4

Baby Scissors
Art.No. 58937
☐nc>style n4

Nail Scissors
Art.No. 44847

Also perfectly swited for left-handers