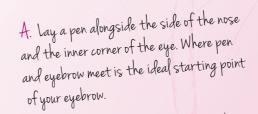

#### Tweezers, pointed

Safe grasp of fine hair and splinters

Shape the eyebrow from below to make the eye look more pleasant. Remove only a few hairs from above the eyebrow!

We manufacture the ideal tweezers out of high quality material and grind them by hand. Choose your favourite tweezers out of our large variety of models!