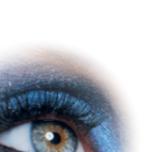

# Trend Smokey Eyes!

#### Eye Shadow Applicator and Brush

This two-in-one brush is the most important brush for perfect eye make-up application. Use the eye shadow brush to apply the eye shadow all over the lids, and use the applicator to shade the outer eyelid crease. Perfect for "Smokey Eyes" and to cover receding eyelids.

Art.No. 05008