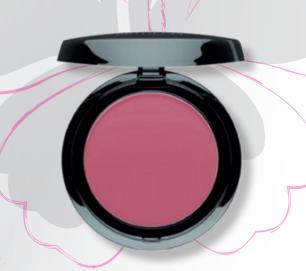

#### Powder Brush

The high-grade, exactly rounded, velvety hair allows an easy application of loose and glittery powder.

Art.No. 05100

Less is more. A touch of rouge matching your skin colour brings out your natural accents.

#### Rouge Brush, oblique

This soft brush is paddle shaped with a luscious head which is specially suitable for a flawless rouge application. The tips of the hair are rounded and thus allow perfectly accented cheeks.