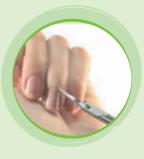

# The classic

It is a must have for every home! The discreetly curved blades allow a clean and perfect cut.

Nail Scissors

The fine tip is ideal for the removal of cuticle. Don not use it to cut nails!

**Cuticle Scissors** 