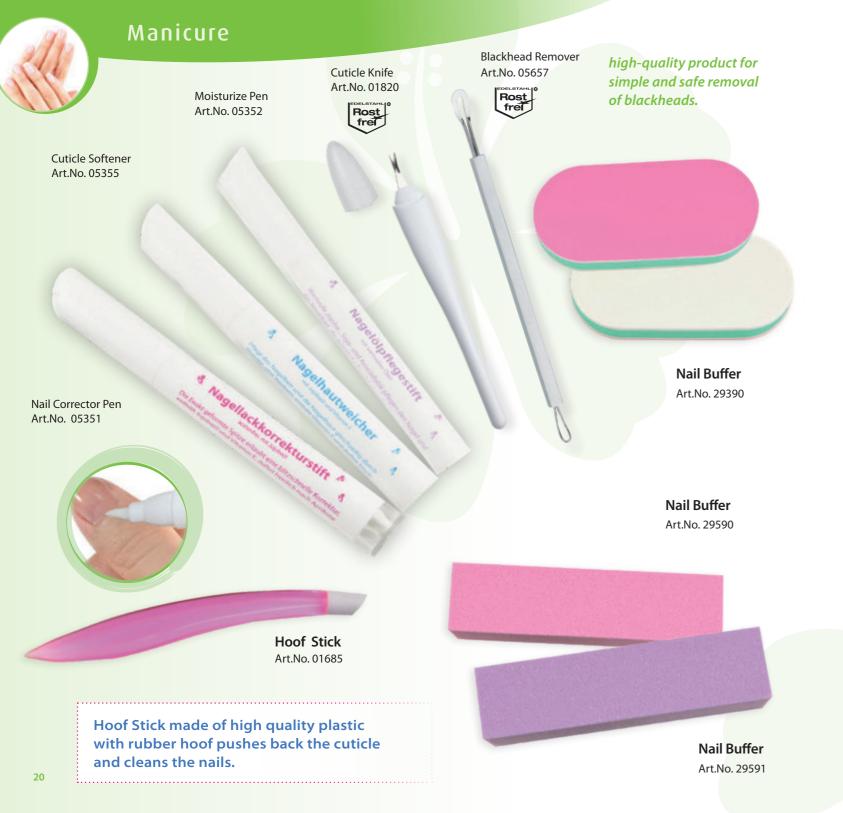

#### **Nail Buffer**

Art.No. 29391

a 2-phase professional file and a 4-phase polishing file, easy to use as a block

form

shape

polish

**Professional File** Art.No. 29387

Our Professional and Banana Files are effective and

precise in smoothing and shaping natural as well as

The professional files are available in different grain

sizes. The higher the grain number, the finer the file.

artificial nails. The curved form of the banana file allows you to get to hard to reach areas and prevents injuries.

**Nail Polisher** Art.No. 29386

Nail Polisher to even and polish natural nails

for the application of nail accessoires.

anti-allergicsterilizablenickel-free

**Toe Nail Clipper** Art.No.30828 topijnox®

**Nail Clipper** Art.No. 30818 topinox®