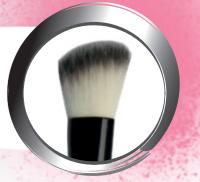

#### Powder Brush

The high-grade, exactly rounded, velvety hair allows an easy application of loose and glittery powder.

Art.No. 05100

Less is more. A touch of rouge matching your skin colour brings out your natural accents.