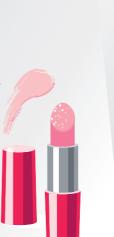

With this special oblique eye-shadow brush, made of premium quality hair, powder eye-shadow and transition blendings are easy to apply.

Art.No. 05006

Brush with strong, pointed hair for a defined lip contour and beautiful full, filled lips.