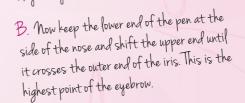

#### Tweezers, pointed

Safe grasp of fine hair and splinters

Shape the eyebrow from below to make the eye look more pleasant. Remove only a few hairs from above the eyebrow!

We manufacture the ideal tweezers out of high quality material and grind them by hand. Choose your favourite tweezers out of our large variety of models!

C. Shift the pen to the outer corner of your eye.
Where it meets the eyebrow, there should be the ending of your eyebrow.