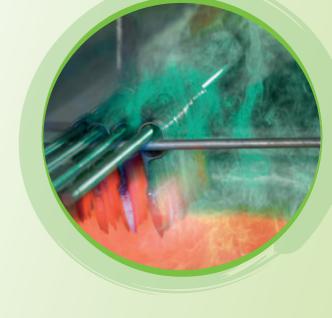

Tweezers

Scissors blanks in production process

modern technology und tradition

When producing our scissors, tweezers, nippers, files and feet care products, we use alloyed steel.

Products made by Niegeloh Solingen are known for their ultimate quality combined with customer-friendly prices.

Tempering process of nail scissors

Solingen quality is without question for our employees