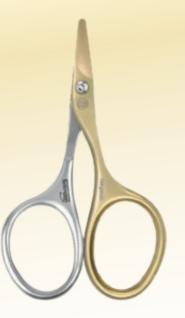

Cuticle Scissors tower point tip
Art.No. 45837

They style n4

Combined Scissors
Art.No. 44837

Dackstyle n4

niegeloh

Cuticle Scissors
Art.No. 45847

Önckstyle n4

Baby Scissors
Art.No. 58937
☐nc>style n4

Nail Scissors
Art.No. 44847

Also perfectly swited for left-handers