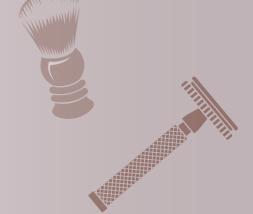

# Men's Care

Quality Solingen

Shaving Razor 5/8 carbon steel with gold etching, horn handle Art.No. 08550 These razors are of supreme
quality. They are forged out of finest
steel, thoroughly hardened, ground and
sharpened by skilled Solingen craftssharpened by skilled solingen craftsworkmanship.

Tip!

In order to keep the razor sharp, before and after shaving, move the straight razor's edge forward and back against a razor strop. Do not tap or press the razor hard, as this may damage the sensitive blade.