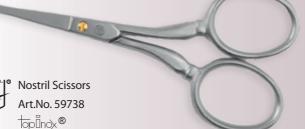

Nostril Scissors
Art.No. 59978

The aluminium shaving stick is suitable for wet and dry shaving. It relaxes the skin, desinfects and stops bleeding.