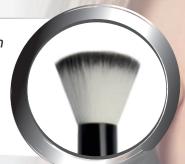

#### Make-Up and Powder Brush

This two-in-one brush is perfectly suitable for a natural, silk teint. The Make-Up brush makes applying foundation a breeze. The Powder-Brush creates a beautiful, silky and elegant finish.