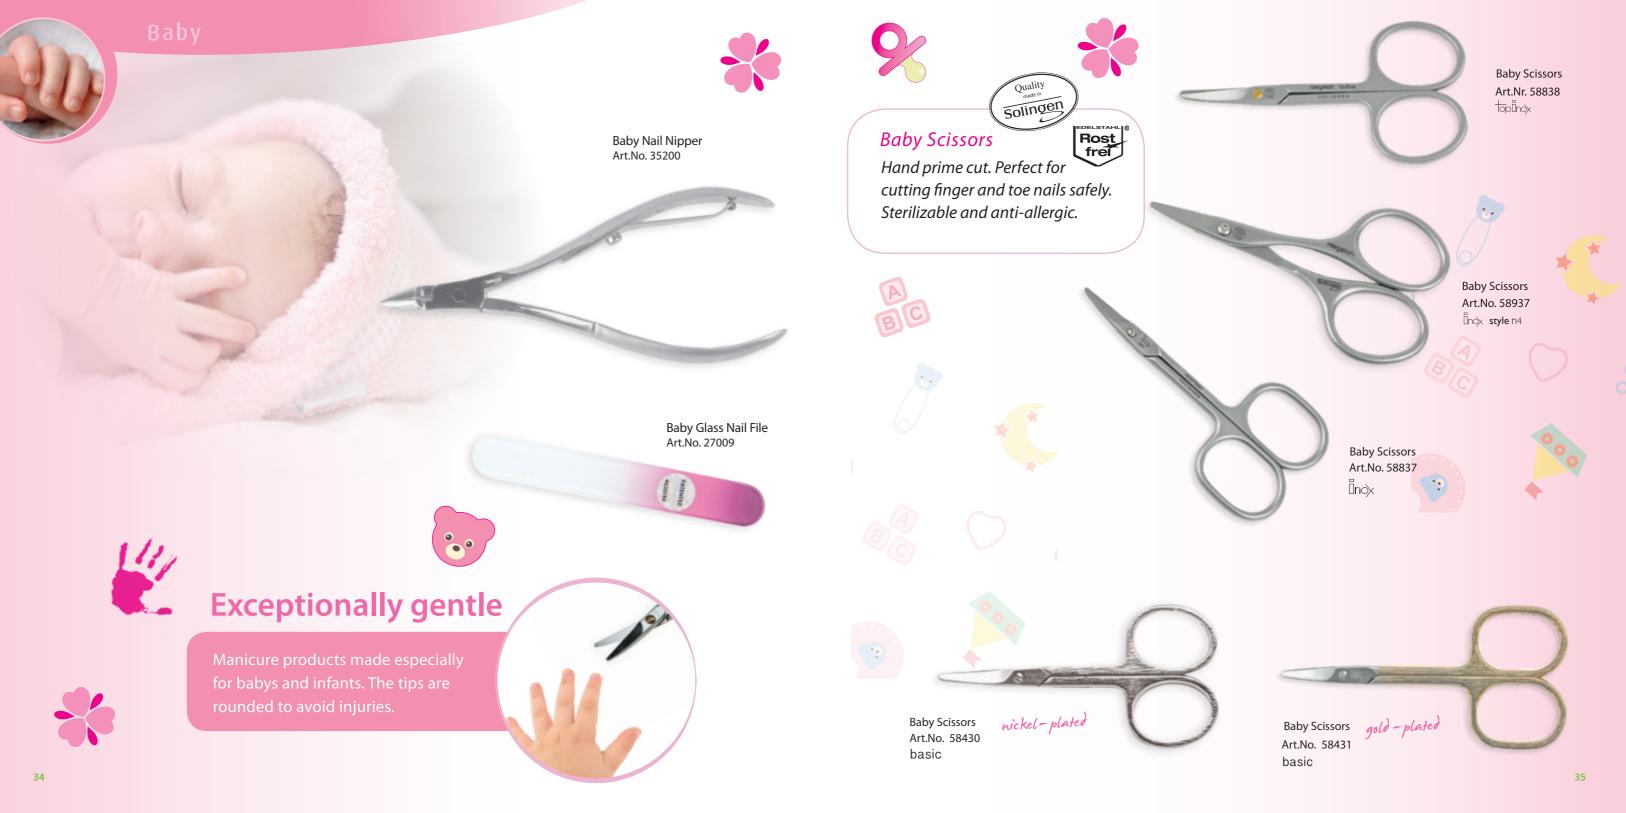

The sophisticated

Art.Nr. 45878 top inox®

The allrounder

Art.Nr. 44818 topinox®

The specialist

Art.Nr. 45818 topijnox®

**Baby Scissors** 

and nickel-free.

Rounded tip, perfect to cut finger and toe nails safely. Sterilizable, anti-allergic

The gentle

Art.Nr. 58838 topijnox®

nickel-free Art.No. 44878 topinox®

anti-allergic

sterilizable

Rost frei

Cuticle Scissors tower point tip
Art.No. 45837

They style n4

Combined Scissors
Art.No. 44837

Dackstyle n4

niegeloh

Cuticle Scissors
Art.No. 45847

Önckstyle n4

Baby Scissors
Art.No. 58937
☐nc>style n4

# **Cuticle Scissors**

Art.No. 45877

**Baby Scissors** Art.No. 58837 -Inox

Always use Cuticle and Nail Scissors as directed.