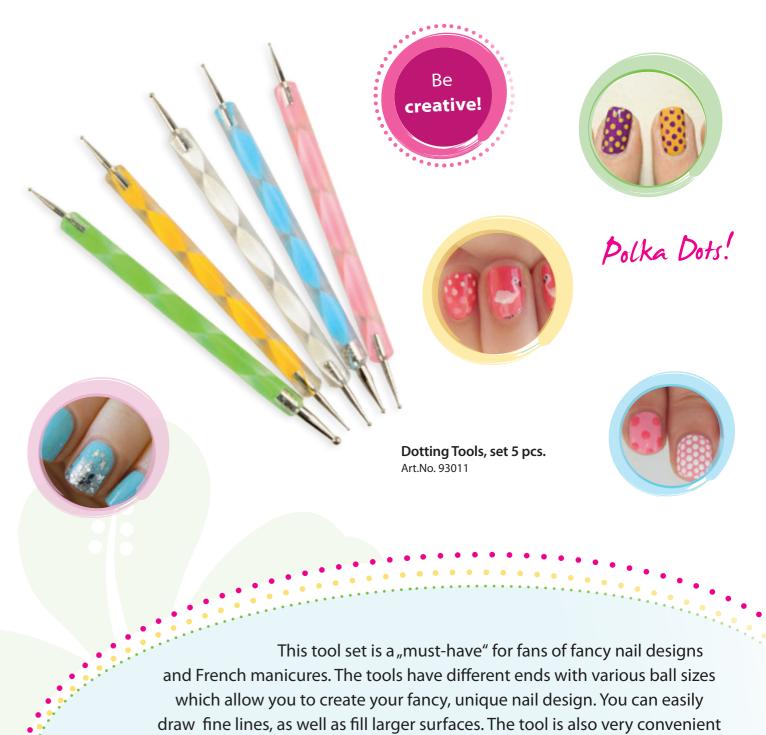

# Professional quality

- even abrasion
- flexible synthetic core • can be washed and disinfected

2 in one package

180

180

120

80/120 Art.No. 93012

Professional File Set 2 pcs.

180/180

Art.No. 93013

240/320

Art.No. 93014