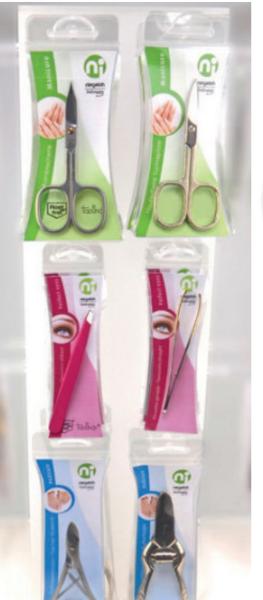

# The classic

It is a must have for every home! The discreetly curved blades allow a clean and perfect cut.

Nail Scissors

The fine tip is ideal for the removal of cuticle. Don not use it to cut nails!

**Cuticle Scissors** 

Cuticle Scissors tower point tip
Art.No. 45837

They style n4

Combined Scissors
Art.No. 44837

Dackstyle n4

niegeloh

Cuticle Scissors
Art.No. 45847

Önckstyle n4

Baby Scissors
Art.No. 58937
☐nc>style n4

Nail Scissors
Art.No. 44847

Also perfectly swited for left-handers

# **Cuticle Scissors**

Art.No. 45877

**Baby Scissors** Art.No. 58837 -Inox

Always use Cuticle and Nail Scissors as directed.