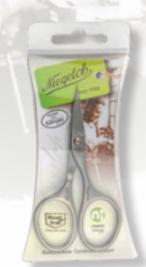

#### Long-standing tradition

Since the foundation of our company, we manufacture scissors made from a special C45 carbon steel. This material shows an excellent hardening performance but is prone to rust. Therefore, these scissors are nickel-plated, which is a approved as long-term rust protection.

Combined Scissors, gold-plated

Art.No. 44411 basic

Cuticle Scissors, gold-plated Art.No. 45471 basic

Nail Scissors, gold-plated Art.No. 44471 basic

Quality made in

Solingen

Baby Scissors, gold-plated

Art.No. 58431 basic

**Cuticle Scissors** 

Art.No. 45410

**Combined Scissors** 

Art.No. 44410 basic

> **Nail Scissors** Art.No. 44470

basic

Nail Scissors, straight blade Art.No. 44460 basic

Art.No. 58430 basic