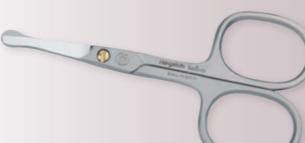

# The classic

It is a must have for every home! The discreetly curved blades allow a clean and perfect cut.

Nail Scissors

The fine tip is ideal for the removal of cuticle. Don not use it to cut nails!

**Cuticle Scissors** 

The sophisticated

Art.Nr. 45878 top inox®

The allrounder

Art.Nr. 44818 topinox®

The specialist

Art.Nr. 45818 topijnox®

**Baby Scissors** 

and nickel-free.

Rounded tip, perfect to cut finger and toe nails safely. Sterilizable, anti-allergic

The gentle

Art.Nr. 58838 topijnox®

nickel-free Art.No. 44878 topinox®

anti-allergic

sterilizable

Rost frei