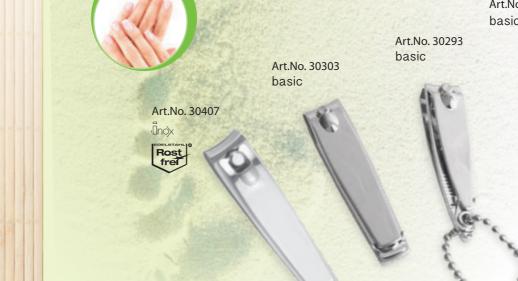

Perfect handling with an ergonomic design. Made of stainless steel. Precisely ground, assembled and tested individually by hand. Nickel-free and sterilizable. For a perfect cut.

Art.No. 30310 basic

Art.No. 30453 basic

Art.No. 30403 basic

The Nail Clipper fits comfortably in the hand and the nail catcher allows you to cut your nails without any mess.

Pedicure

**Nail Clipper flat** with file Art.No. 30337 Ōno⟩x

Rost

Art.No. 30457

□nox

Art.No. 30353 basic