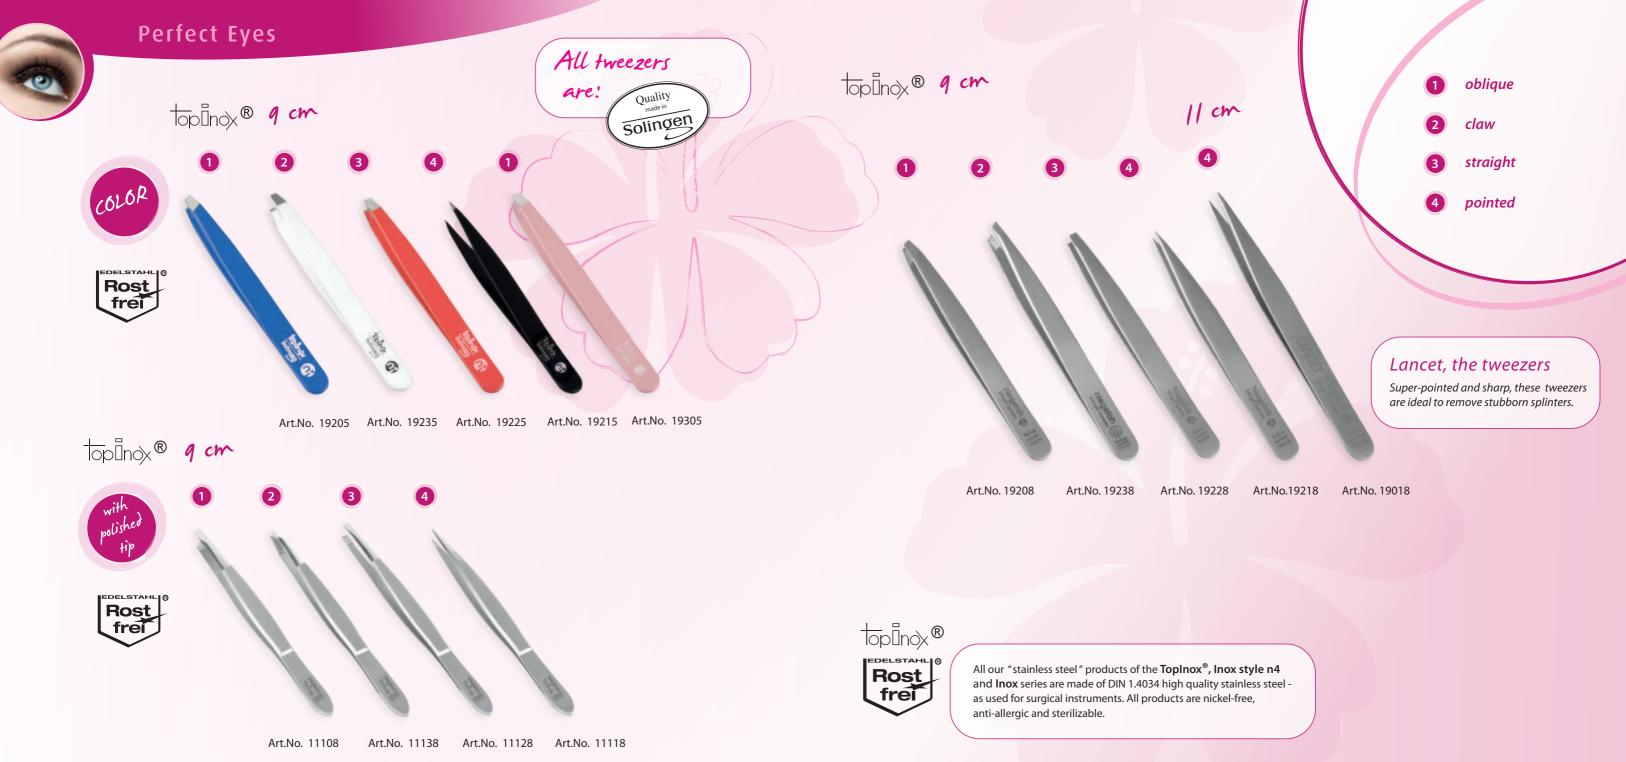

# Perfect Eyes

Art.No. 19305 topinox®

Latest technology and precise processing. The all-rounder easily removes hair even in sensitive areas.

Art.No. 11128 topinox

Art.No. 11137 □nox

Tweezers, straight For flat touchdown and

Tweezers, claw

the hair at its root.

Latest technology and precise

processing. Ideal for grasping

precise plucking

Art.No. 11118 top inox

#### Tweezers, pointed

Safe grasp of fine hair and splinters

Shape the eyebrow from below to make the eye look more pleasant. Remove only a few hairs from above the eyebrow!

We manufacture the ideal tweezers out of high quality material and grind them by hand. Choose your favourite tweezers out of our large variety of models!