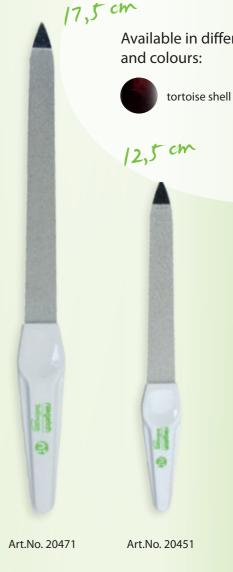

#### **Emery Board Nail Files**

(10 pieces) Art.No. 26051

14 cm

**Glass Nail File** Art.No. 27059

#### Glass Nail File Bijoux Art.No. 27079

# Look out!

Our Glass Nail Files are multifunctional. Made of special hardened glass, they form, groom and strengthen the natural nail and are permantly sharp and sterilizable. The files are not porous, so they won't absorb water and create a breeding ground for fungi and bacteria. They can be easily cleaned with water.