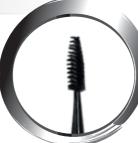

#### Eyelash Brush

For the perfect glance. Comb your eyelashes immediately after you have applied the mascara and be proud of your bright, wide eyes.

Art.No. 05102