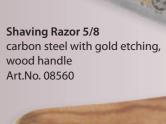

# Men's Care

Quality Solingen

Shaving Razor 5/8 carbon steel with gold etching, horn handle Art.No. 08550 These razors are of supreme
quality. They are forged out of finest
steel, thoroughly hardened, ground and
sharpened by skilled Solingen craftssharpened by skilled solingen craftsworkmanship.