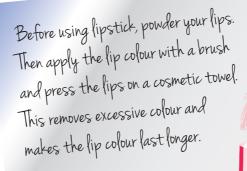

With this special oblique eye-shadow brush, made of premium quality hair, powder eye-shadow and transition blendings are easy to apply.

Art.No. 05006

Brush with strong, pointed hair for a defined lip contour and beautiful full, filled lips.