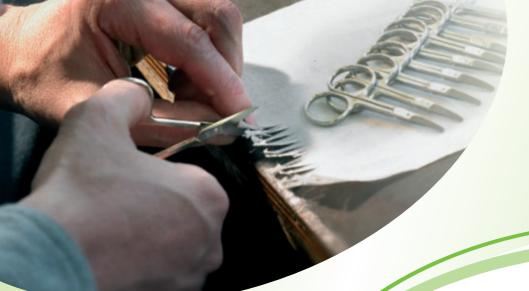

Tweezers

Scissors blanks in production process

modern technology und tradition

When producing our scissors, tweezers, nippers, files and feet care products, we use alloyed steel.

Products made by Niegeloh Solingen are known for their ultimate quality combined with customer-friendly prices.

#### *Our best-seller in professional quality*

Our classics are grinded by high precision CNC machines, receiving a facet cut similar to a diamond.

*Up to 18 different grinding steps are done on each tip of* a pair of scissors. The surface is ceramic blasted, the fine polished blades and the 24 ct gold plated screw give it a precious look.