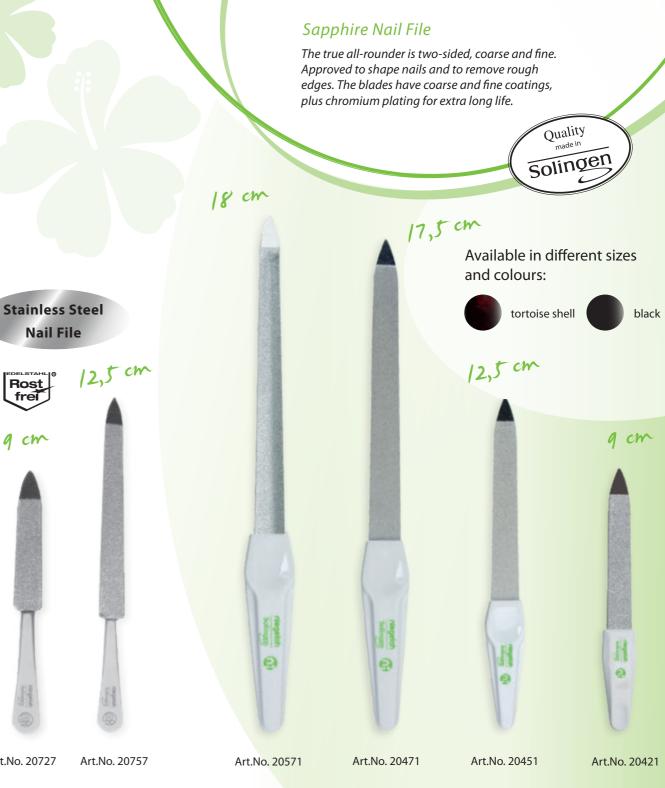

#### **Emery Board Nail Files**

These files are ideal to shorten, smooth out, and form both natural and artificial nails. They are disposable as well as hygienic and therefore recommended with nails that have fungus.

#### **Emery Board Nail Files**

(10 pieces) Art.No. 26051

14 cm

**Glass Nail File** Art.No. 27059

#### Glass Nail File Bijoux Art.No. 27079

# Look out!

Our Glass Nail Files are multifunctional. Made of special hardened glass, they form, groom and strengthen the natural nail and are permantly sharp and sterilizable. The files are not porous, so they won't absorb water and create a breeding ground for fungi and bacteria. They can be easily cleaned with water.