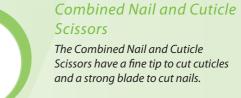

# The classic

It is a must have for every home! The discreetly curved blades allow a clean and perfect cut.

Nail Scissors

The fine tip is ideal for the removal of cuticle. Don not use it to cut nails!

**Cuticle Scissors** 