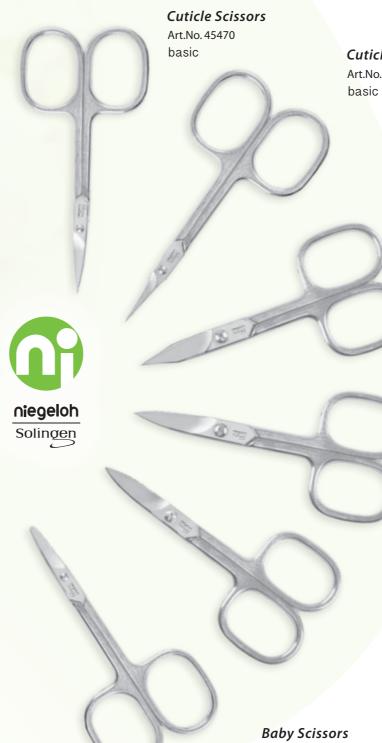

# The classic

It is a must have for every home! The discreetly curved blades allow a clean and perfect cut.

Nail Scissors

The fine tip is ideal for the removal of cuticle. Don not use it to cut nails!

**Cuticle Scissors** 

#### basic

Combined Scissors, gold-plated

Art.No. 44411 basic

Cuticle Scissors, gold-plated Art.No. 45471 basic

Nail Scissors, gold-plated Art.No. 44471 basic

Quality made in

Solingen

Baby Scissors, gold-plated

Art.No. 58431 basic

**Cuticle Scissors** 

Art.No. 45410

**Combined Scissors** 

Art.No. 44410 basic

> **Nail Scissors** Art.No. 44470

basic

Nail Scissors, straight blade Art.No. 44460 basic

Art.No. 58430 basic