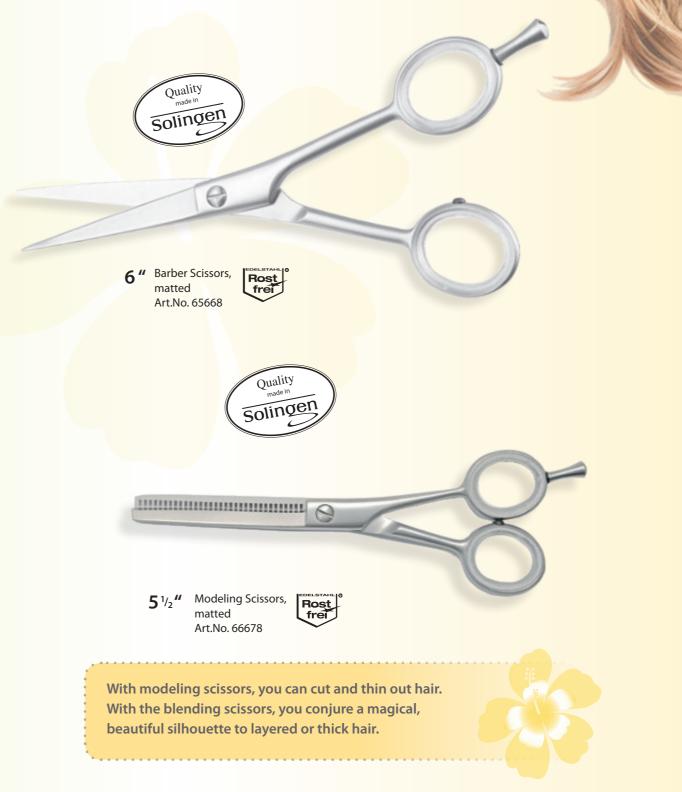

#### Solingen quality at a great price

Newly developed "forming" production processes and sophisticated hardening techniques allow an excellent product with a perfect, non-sensitive surface. Up to 10 facet cuts and the adjustment by hand give the scisssors the right sharpness.

sterilizable

nickel free

Art.No. 44817 □no>x

**Nail Scissors** Art.No. 44877

- Inox

Art.No. 45817 - Inox

# **Cuticle Scissors**

Art.No. 45877

**Baby Scissors** Art.No. 58837 -Inox

Always use Cuticle and Nail Scissors as directed.