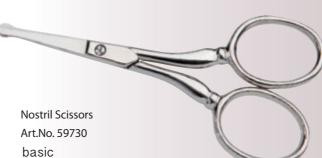

sterilizable

nickel free

Art.No. 44817 □no>x

**Nail Scissors** Art.No. 44877

- Inox

Art.No. 45817 - Inox

# **Cuticle Scissors**

Art.No. 45877

**Baby Scissors** Art.No. 58837 -Inox

Always use Cuticle and Nail Scissors as directed.