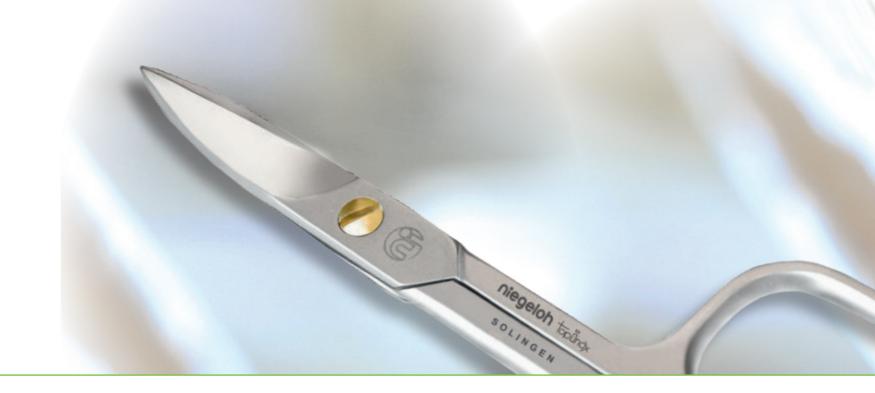

#### *Our best-seller in professional quality*

Our classics are grinded by high precision CNC machines, receiving a facet cut similar to a diamond.

*Up to 18 different grinding steps are done on each tip of* a pair of scissors. The surface is ceramic blasted, the fine polished blades and the 24 ct gold plated screw give it a precious look.

# The classic

It is a must have for every home! The discreetly curved blades allow a clean and perfect cut.

Nail Scissors

The fine tip is ideal for the removal of cuticle. Don not use it to cut nails!

**Cuticle Scissors** 