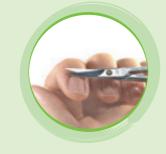

# The classic

It is a must have for every home! The discreetly curved blades allow a clean and perfect cut.

Nail Scissors

The fine tip is ideal for the removal of cuticle. Don not use it to cut nails!

**Cuticle Scissors** 