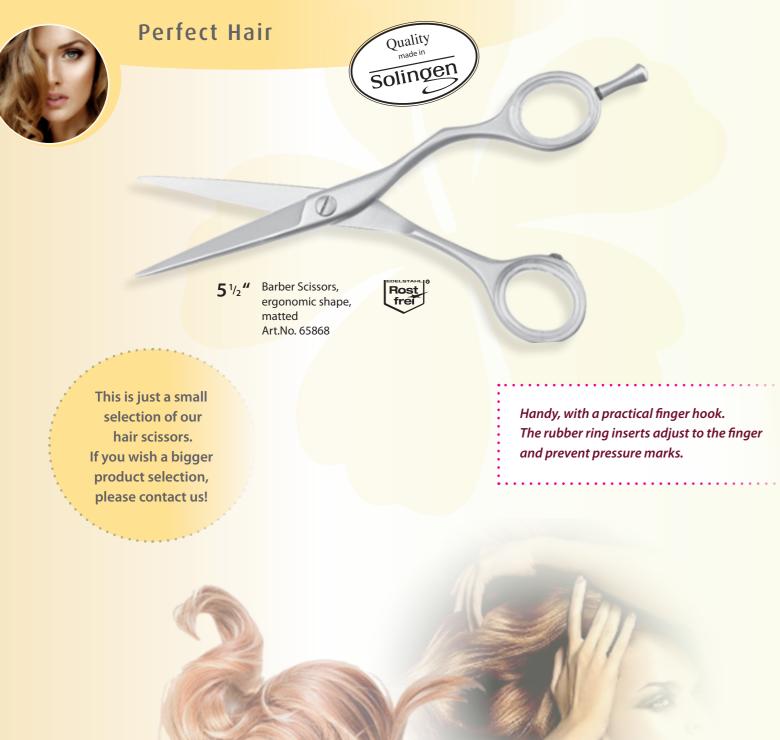

#### *Our best-seller in professional quality*

Our classics are grinded by high precision CNC machines, receiving a facet cut similar to a diamond.

*Up to 18 different grinding steps are done on each tip of* a pair of scissors. The surface is ceramic blasted, the fine polished blades and the 24 ct gold plated screw give it a precious look.

# The classic

It is a must have for every home! The discreetly curved blades allow a clean and perfect cut.

Nail Scissors

The fine tip is ideal for the removal of cuticle. Don not use it to cut nails!

**Cuticle Scissors** 