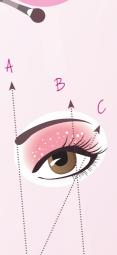

#### Tweezers, pointed

Safe grasp of fine hair and splinters

Shape the eyebrow from below to make the eye look more pleasant. Remove only a few hairs from above the eyebrow!

We manufacture the ideal tweezers out of high quality material and grind them by hand. Choose your favourite tweezers out of our large variety of models!

C. Shift the pen to the outer corner of your eye.
Where it meets the eyebrow, there should be the ending of your eyebrow.