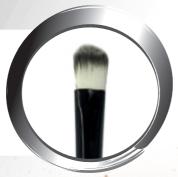

#### Make-Up and Powder Brush

This two-in-one brush is perfectly suitable for a natural, silk teint. The Make-Up brush makes applying foundation a breeze. The Powder-Brush creates a beautiful, silky and elegant finish.