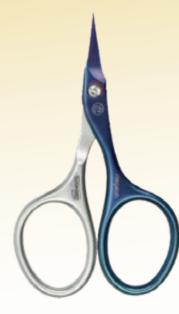

#### Solingen quality with innovation

Valuable stainless steel and atitanium nitride alloy of one half of the scissors produce the self-sharpening effect. The hardening of the cutting bit achieved by the titanium nitride alloy, which is now about twice as hard as the uncoated cutting ridge of the scissors, causes the harder and more wear-resistant cutting edge to re-establish the softer one at each opening and closing. Thus, the scissors retain their cutting sharpnes much longer as other scissors.

- anti-allergic
- sterilizable
- self-sharpening effect
- maximum grip
- rustfree

Qualität

Solingen

**Cuticle Scissors** 

Art.No.: 45841 Îndy, style TITANIUM

Art.No.: 45845

Art.No.: 45844

Nail Scissors gold Art.No.: 44841

Nail Scissors black Art.No.: 44844

Nail Scissors blue Art.No.: 44845

Art.No.: 58935

Art.No.: 58934

**Combined Scissors** Art.Nr. 44834

Îndx style TITANIUM

Art.No.: 44835

Art.No.: 44831