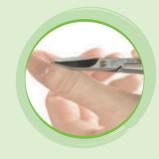

# The classic

It is a must have for every home! The discreetly curved blades allow a clean and perfect cut.

Nail Scissors

The fine tip is ideal for the removal of cuticle. Don not use it to cut nails!

**Cuticle Scissors** 