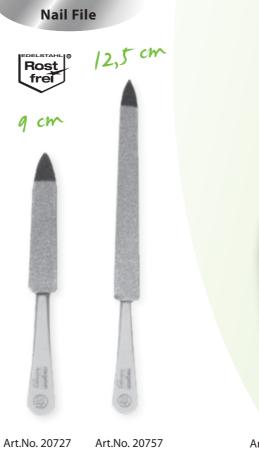

#### **Emery Board Nail Files**

These files are ideal to shorten, smooth out, and form both natural and artificial nails. They are disposable as well as hygienic and therefore recommended with nails that have fungus.

#### **Emery Board Nail Files**

(10 pieces) Art.No. 26051

14 cm

**Glass Nail File** Art.No. 27059

#### Glass Nail File Bijoux Art.No. 27079

# Look out!

Our Glass Nail Files are multifunctional. Made of special hardened glass, they form, groom and strengthen the natural nail and are permantly sharp and sterilizable. The files are not porous, so they won't absorb water and create a breeding ground for fungi and bacteria. They can be easily cleaned with water.