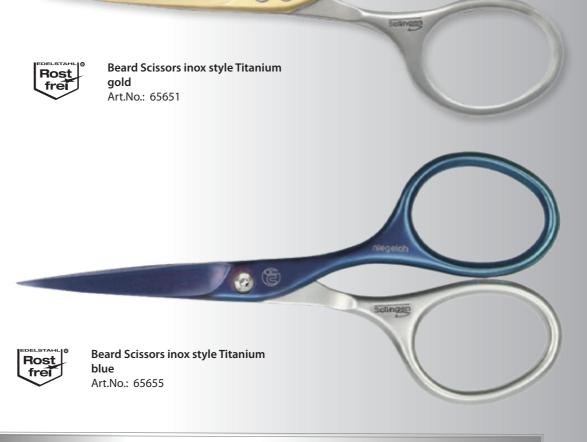

#### Solingen quality with innovation

Valuable stainless steel and atitanium nitride alloy of one half of the scissors produce the self-sharpening effect. The hardening of the cutting bit achieved by the titanium nitride alloy, which is now about twice as hard as the uncoated cutting ridge of the scissors, causes the harder and more wear-resistant cutting edge to re-establish the softer one at each opening and closing. Thus, the scissors retain their cutting sharpnes much longer as other scissors.

- anti-allergic
- sterilizable
- self-sharpening effect
- maximum grip
- rustfree

Qualität

Solingen

**Cuticle Scissors** 

Art.No.: 45841 Îndy, style TITANIUM

Art.No.: 45845

Art.No.: 45844

Nail Scissors gold Art.No.: 44841

Nail Scissors black Art.No.: 44844

Nail Scissors blue Art.No.: 44845

Art.No.: 58935

Art.No.: 58934

**Combined Scissors** Art.Nr. 44834

Îndx style TITANIUM

Art.No.: 44835

Art.No.: 44831

#### Solingen quality with innovation

Modern technology combined with the optimum in handling and cutting ability. Anti-allergic, rustfree and sterilizable.

Valuable stainless steel and titanium nitride alloy of one half of the scissors produce the self-sharpening effect. The hardening of the cutting bit achieved by the titanium nitride alloy, which is now about twice as hard as the uncoated cutting ridge of the scissors, causes the harder and more wear-resistant cutting edge to re-establish the softer one at each opening and closing. Thus, the scissors retain their cutting sharpness much longer as other scissors.